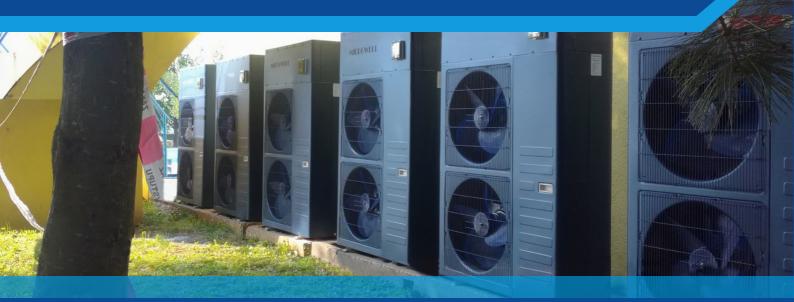

## WHY ARE SEVERAL GROUP HEAT PUMPS BETTER THAN ONE MAXIMUM LARGE HEAT PUMP?

- Several pieces of the most powerful heat pumps for one pool can be installed without the need to move them with a crane.
- Max weight of one unit is 90 to 120 kg/pc (not 200 to 500 kg).
- Instead of one big unit, 2 to 10 individual units.
- In the case of an outage, not 100% but only a 10 to 50% outage.
- Faster delivery and service times.
- Less demands for synchronizing assembly work with other professions (swimming pool operator, refrigerator operator, electrician, builder, transporter, crane operator, etc.).
- Lower shipping and handling and assembly costs.
- Easier maintenance, cheaper service.
- Possibility of step cascade regulation.