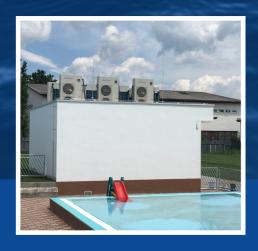

## WHY ARE SEVERAL GROUP HEAT PUMPS BETTER THAN ONE MAXIMUM LARGE HEAT PUMP?

- Several pieces of the most powerful heat pumps for one pool can be installed without the need to move them with a crane.
- Max weight of one unit is 90 to 120 kg/pc (not 200 to 500 kg).
- Instead of one big unit, 2 to 10 individual units.
- In the case of an outage, not 100% but only a 10 to 50% outage.
- Faster delivery and service times.
- Less demands for synchronizing assembly work with other professions (swimming pool operator, refrigerator operator, electrician, builder, transporter, crane operator, etc.).
- Lower shipping and handling and assembly costs.
- Easier maintenance, cheaper service.
- Possibility of step cascade regulation.