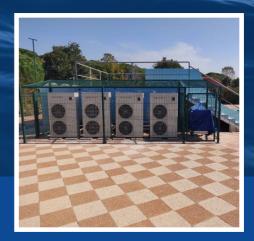

## WHY ARE SEVERAL GROUP HEAT PUMPS BETTER THAN ONE MAXIMUM LARGE HEAT PUMP?

- Several pieces of the most powerful heat pumps for one pool can be installed without the need to move them with a crane.
- Max weight of one unit is 90 to 120 kg/pc (not 200 to 500 kg).
- Instead of one big unit, 2 to 10 individual units.
- In the case of an outage, not 100% but only a 10 to 50% outage.
- Faster delivery and service times.
- Less demands for synchronizing assembly work with other professions (swimming pool operator, refrigerator operator, electrician, builder, transporter, crane operator, etc.).
- Lower shipping and handling and assembly costs.
- Easier maintenance, cheaper service.
- Possibility of step cascade regulation.