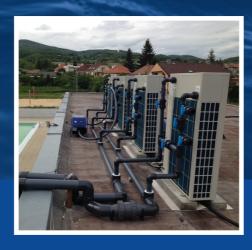

## WHY ARE SEVERAL GROUP HEAT PUMPS BETTER THAN ONE MAXIMUM LARGE HEAT PUMP?

- Several pieces of the most powerful heat pumps for one pool can be installed without the need to move them with a crane.
- Max weight of one unit is 90 to 120 kg/pc (not 200 to 500 kg).
- Instead of one big unit, 2 to 10 individual units.
- In the case of an outage, not 100% but only a 10 to 50% outage.
- Faster delivery and service times.
- Less demands for synchronizing assembly work with other professions (swimming pool operator, refrigerator operator, electrician, builder, transporter, crane operator, etc.).
- Lower shipping and handling and assembly costs.
- Easier maintenance, cheaper service.
- Possibility of step cascade regulation.