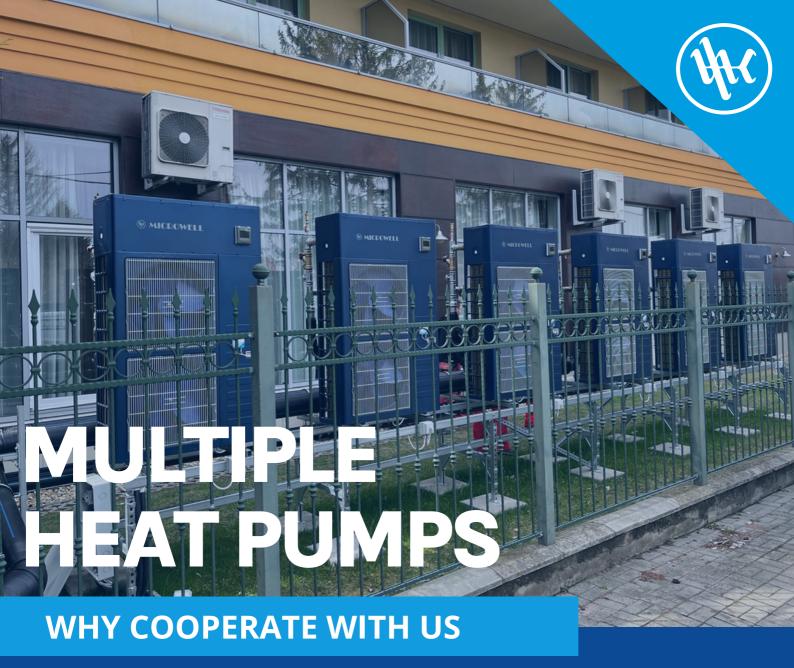

## WHY ARE SEVERAL GROUP HEAT PUMPS BETTER THAN ONE MAXIMUM LARGE HEAT PUMP?

- Several pieces of the most powerful heat pumps for one pool can be installed without the need to move them with a crane.
- Max weight of one unit is 90 to 120 kg/pc (not 200 to 500 kg).
- Instead of one big unit, 2 to 10 individual units.
- In the case of an outage, not 100% but only a 10 to 50% outage.
- Faster delivery and service times.
- Less demands for synchronizing assembly work with other professions (swimming pool operator, refrigerator operator, electrician, builder, transporter, crane operator, etc.).
- Lower shipping and handling and assembly costs.
- Easier maintenance, cheaper service.
- Possibility of step cascade regulation.