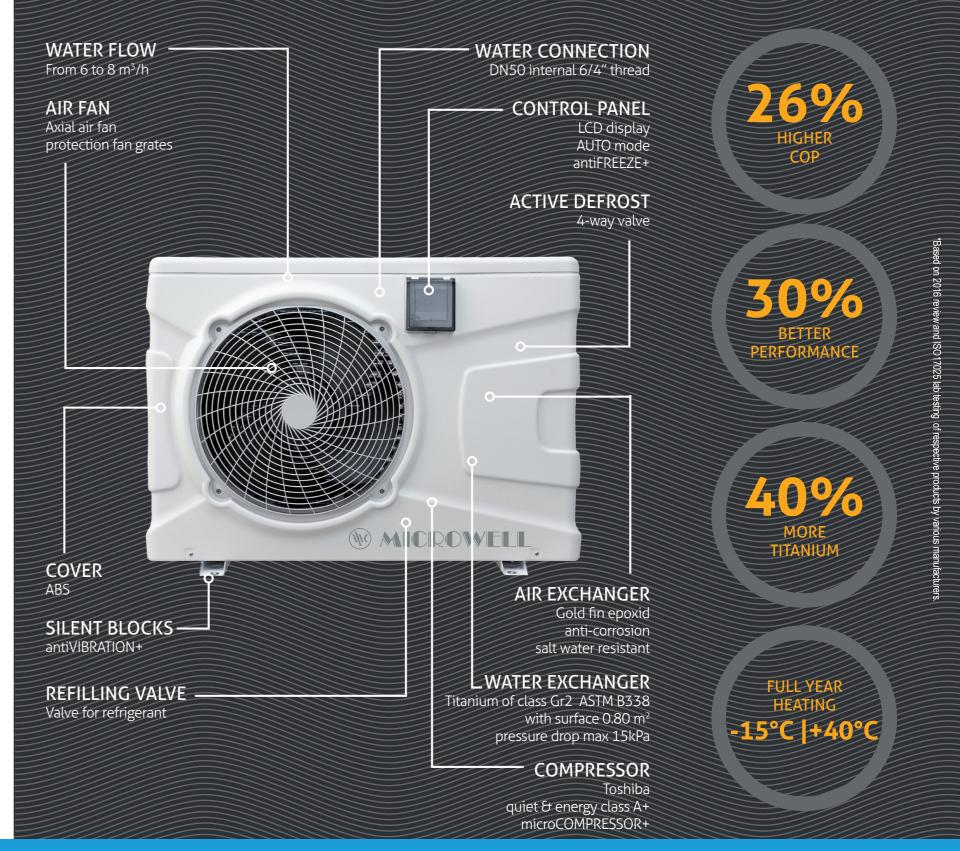

#### STANDARD EQUIPMENT:

- MICROWELL HP heat pump
- Circulation pump control microCOMPRESSOR+
- microECONOMY+

#### **ACCESSORIES**:

- Heat exchanger frost protectionCondesate tray defrostProtection cover

- Control panel placementHydro kit
- Split model connection length

Microwell reserves the right to change the technical data without notice.

|                 | Pool<br>capacity<br>(cover / no cover) | Heating<br>capacity<br>(A25/W10/35%RH) | Cooling<br>capacity<br>(A30/W35) | Heating<br>output<br>(A26/W26/63%RH) | Power<br>consumption<br>(A26/W26/63%RH) | COP<br>(A26/W26/63%RH) | Operating temperature |      | ater<br>DW | Power<br>supply | Heat<br>exchanger              | Titanium<br>surface | Acoustic<br>pressure level | Water circuit<br>connection | Dimensions                                         |
|-----------------|----------------------------------------|----------------------------------------|----------------------------------|--------------------------------------|-----------------------------------------|------------------------|-----------------------|------|------------|-----------------|--------------------------------|---------------------|----------------------------|-----------------------------|----------------------------------------------------|
| MODEL           | m³                                     | kW                                     | kW                               | kW                                   | kW                                      | СОР                    | °C                    | m³/h | kPa        | V AC /<br>ph    | type                           | m²                  | dB (A)                     | mm / inch /<br>thread       | WxHxD<br>condensing<br>unit+water unit<br>with box |
| HP 1700 Compact | 70 / 50                                | 14.7                                   | 13.21                            | 17.01                                | 3.47                                    | 4.9                    | -15 to +40            | 6-8  | 5-15       | 230/1           | Titanium<br>Gr<br>ASTM<br>B338 | 0.80                | 56/50/43/39                | 50 /6,4 /<br>internal       | 1125×707×453                                       |
| HP 1700 Split   |                                        |                                        |                                  |                                      |                                         |                        |                       |      |            |                 |                                |                     |                            |                             | 1125 x 707 x 453<br>+ 750x370x430                  |

#### MICROECONOMY+

Microwell heat pumps are designed to produce the highest energy yield by carefully planned operational rhythm of a circulation pump. microECONOMY+ is a technology of the most economy circulation pump control. Microwell swimming pool heat pump with microECONOMY+ ensures heating of your pool sooner and cheaper than any other swimming pool heat pump.

#### AUTOMATIC HEATING / COOLING

Designed to reach the top results, they are able to change the mode fluently from heating to cooling, or other way round. It depends on the setting of the required pool temperature.