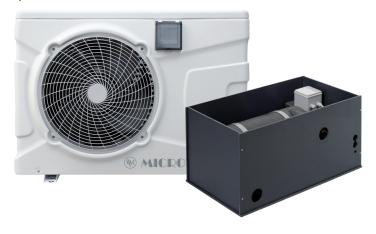

#### HP COMPACT vs HP SPLIT

COMPACT heat pump is one device, that provides desired water temperature in the pool.

It requires only water connection, power supply and convenient place to be installed. Simple and affordable system.

SPLIT heat pump consists of two blocks. Outdoor unit is the source of heat. It contains a compressor, ventilator and air heat exchanger. Indoor unit contains water heat exchanger and control sensors. Outdoor unit is placed away from a pool as far as 30m horizontally and 15m vertically. The result is warm water without seeing or hearing the heat pump working.