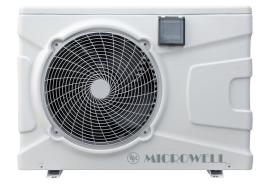

# HP 1700

Models

Compact

Split

17 kW / 70 m<sup>3</sup>

Series HP 1700 are higly efficient units. With 17 kW capacity they are optimised for bigger pools. Operating on the principle of renewable energy, they are ensuring continuous and stable water heating or cooling in any pool environment. Their exceptional efficiency, low environment impact and low costs are the result of superior technology, putting them at the industry's forefront.

#### HP COMPACT vs HP SPLIT

COMPACT heat pump is one device, that provides desired water temperature in the pool.

It requires only water connection, power supply and convenient place to be installed. Simple and affordable system.