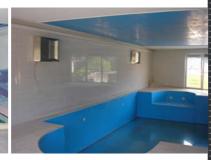

any RAL color possible, glossy or matte

18mm hose

FAMILY POOL + JACUZZI POOL + **STEAM SAUNA** 

MICROWELL DRY swimming dehumidifiers are an innovative and visually attractive solution for indoor pools. Working on the principle of condensation, they are removing humid air from swimming pool hall, replacing it with dry and warm air. They solve humidity problems and maintain healthy environment by removing condensation and providing free heating through heat recovery.