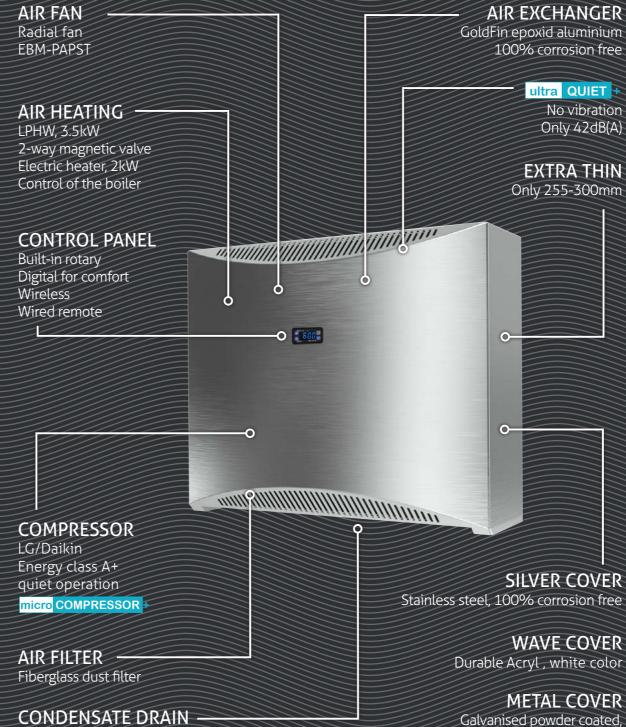

# STANDARD EQUIPMENT:

- MICROWELL DRY dehumidifier
- Wall console

# **ACCESSORIES**:

- Remote wireless humidistat & thermostat
  Remote wired humidistat
- LPHW with/without automatic regulation
- Electric heater
- microLIGHT+ Air filter

WIDEST selection

plastic layer

of models, accessories and finishes