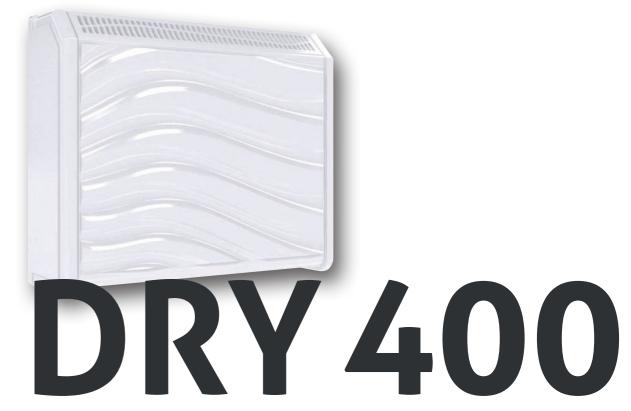

# **DRY 400**

Mode

**SILVER** 

THROUGH THE WALL

# **INSTALLATION**

- wall mounted
- mobile stand
- fixed stand
- through-the-wall (behind the wall)
- ducted/hidden

Series DRY 400 provides full swimming

pool environment control by monitoring

as well as regulating humidity and air temperature. DRY 400 units are suitable for smaller pools, wellnesses or hot tubs. Model DRY METAL can be delivered in any

# STANDARD EQUIPMENT:

- MICROWELL DRY dehumidifier
- Wall console