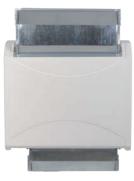

# **INSTALLATION**

- wall mounted
- mobile stand
- fixed stand
- through-the-wall (behind the wall)
- ducted/hidden

Series DRY 400 provides full swimming

pool environment control by monitoring

as well as regulating humidity and air temperature. DRY 400 units are suitable for smaller pools, wellnesses or hot tubs. Model DRY METAL can be delivered in any

# STANDARD EQUIPMENT:

- MICROWELL DRY dehumidifier
- Wall console