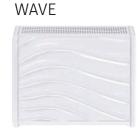

# **DRY 400**

Mode

**SILVER** 

THROUGH THE WALL

the

0.05€

per liter

at average rate 0.15€ / kWh

+5°C | 42°C

application

|                | Pool<br>surface | Cover           | Extraction<br>rate<br>30°C / 60%RH | Extraction<br>rate<br>30°C / 80%RH | Air<br>flow | Noise<br>level<br>(at 1 m dist.) | Power<br>consumption | Heat<br>output | Refriger-<br>ant | Dimensions<br>netto<br>(W x H x D) | Weight<br>netto |
|----------------|-----------------|-----------------|------------------------------------|------------------------------------|-------------|----------------------------------|----------------------|----------------|------------------|------------------------------------|-----------------|
| Model          | m²              |                 | l/24hrs                            | V24hrs                             | m³/h / Pa   | dB (A)                           | W                    | W              |                  | mm                                 | kg              |
| DRY 400 WAVE   | 45              | plastic (acryl) | 48                                 | 58                                 | 600         | 42                               | 700                  | 1900           | R410A            | 780 x 660 x 255                    | 40              |
| DRY 400 SILVER |                 | stainless steel |                                    |                                    |             |                                  |                      |                |                  | 780 x 642 x 300                    | 50              |
| DRY 400 METAL  |                 | metal           |                                    |                                    |             |                                  |                      |                |                  |                                    |                 |
| DRY 400 TTW    |                 | plastic (acryl) |                                    |                                    |             |                                  |                      |                |                  | 780 x 660 x 255                    | - 40            |
| DRY 400 DUCT   | 40              | metal           | 43                                 | 56                                 | 500 / 200   | 54                               | 800                  |                |                  | 780 x 660 x 255                    |                 |